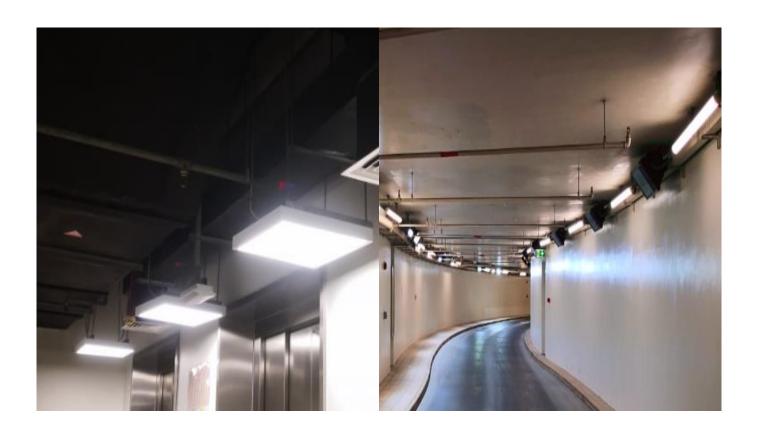

#### Shajah – Khor Fakkan Road Tunnel Project, U.A.E.

Shajah – Khor Fakkan Road is an 89km road, which was newly inaugurated on April 13, 2019 by H.H. Dr. Sheikh Sultan bin Muhammad Al Qasimi, Supreme Council Member and Ruler of Sharjah.

It consists of 5 sets of tunnel (bidirectional), including the Al Multaqa tunnel (2.7km), which is **longest tunnel** in the Middle East.

## 4,500 Rasmi LED Tunnel Lights

were successfully supplied and installed in all the tunnels, strictly following the CIE88 standard for tunnel lighting.