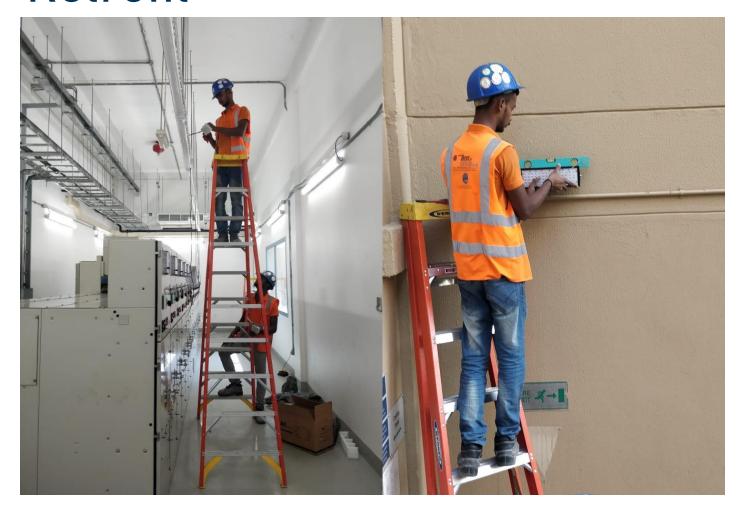

### Retrofit

LED Retrofit is replacing obsolete lighting such as CFLs in the system with counterparts such as LED lights

WE provide cost-effective solutions, from auditing, planning, designing, to installation

**WE** reduce energy usage and emissions for clients

WE provide recommended illumination levels

WE provide attractive ambience