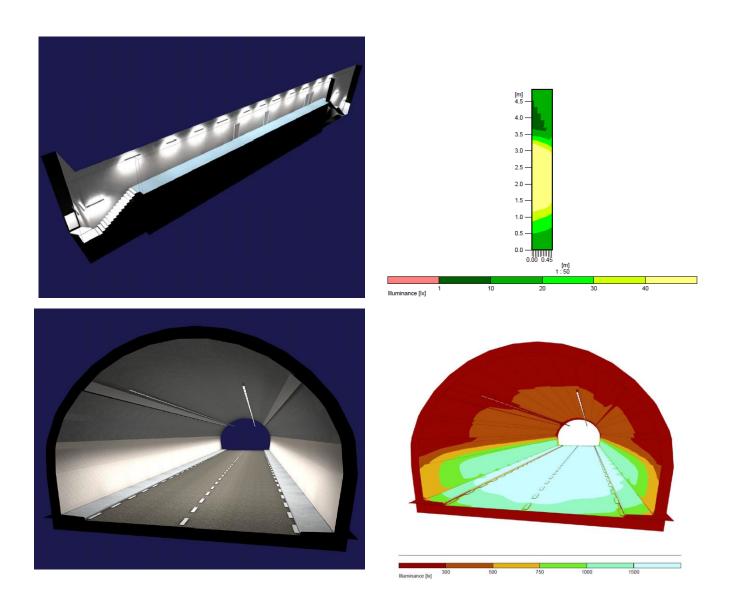

## **Design and Simulations**

WE utilize 3D Luminance Level Simulation

WE meet the system design requirements

**WE** abide by international codes and standards

WE optimize quantity to save costs for clients

#### Shajah – Khor Fakkan Road Tunnel Project, U.A.E.

Shajah – Khor Fakkan Road is an 89km road, which was newly inaugurated on April 13, 2019 by H.H. Dr. Sheikh Sultan bin Muhammad Al Qasimi, Supreme Council Member and Ruler of Sharjah.

It consists of 5 sets of tunnel (bidirectional), including the Al Multaqa tunnel (2.7km), which is **longest tunnel** in the Middle East.

## 4,500 Rasmi LED Tunnel Lights

were successfully supplied and installed in all the tunnels, strictly following the CIE88 standard for tunnel lighting.