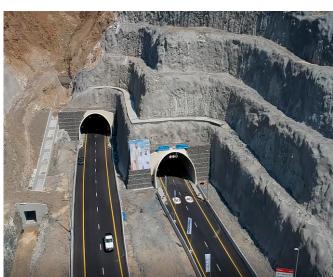

#### Shajah – Khor Fakkan Road Tunnel Project, U.A.E.

Shajah – Khor Fakkan Road is an 89km road, which was newly inaugurated on April 13, 2019 by H.H. Dr. Sheikh Sultan bin Muhammad Al Qasimi, Supreme Council Member and Ruler of Sharjah.

It consists of 5 sets of tunnel (bidirectional), including the Al Multaqa tunnel (2.7km), which is **longest tunnel** in the Middle East.

## 4,500 Rasmi LED Tunnel Lights

were successfully supplied and installed in all the tunnels, strictly following the CIE88 standard for tunnel lighting.