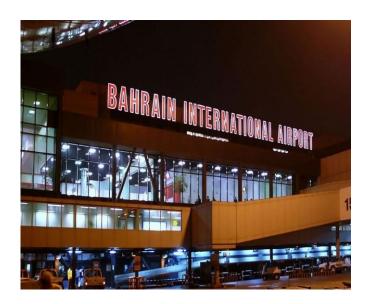

#### Bahrain international Airport, Bahrain

Bahrain international airport building had been designed in accordance with industry standards to attain LEED gold certification which is the most widely used green building rating system in the world.

We created CAD models and design simulation images using Relux software to calculate energy usage and savings. LED lights were supplied to replace old, existing lights.

£34,800 of Annual Cash savings were made.

267,692kW of Annual Energy was saved.

Payback period was for 1.5 years