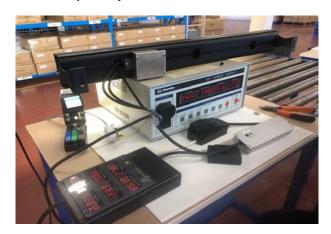

## **Product Testing**

Luminaires are fully tested to check housing temperature rise and LED junction temperature to minimize color shift and lumen depreciation over time.

#### Thermal Testing

For Evaluating the stable running temperature rise of the LED chips and driver.