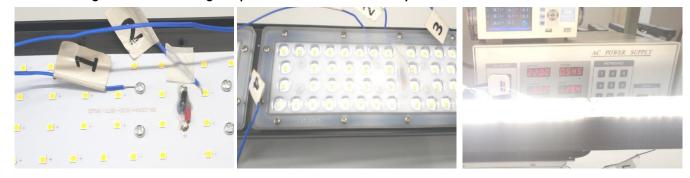

## **Product Testing**

Luminaires are fully tested to check housing temperature rise and LED junction temperature to minimize color shift and lumen depreciation over time.

#### Thermal Testing

For Evaluating the stable running temperature rise of the LED chips and driver.

#### Harmonic Testing

Using a laboratory power analyser to check the quality of the driver and any main disturbance caused by it.

#### **Production testing**

To ensure that all fittings run at equal power and emit equal light and all LED chips are functioning and that DC cable polarity is correct on all PCBs