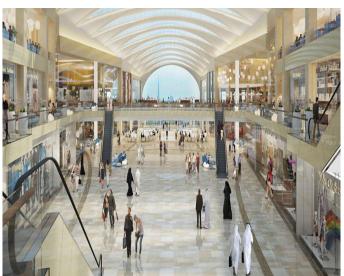

#### Dubai Festival City mall Retrofit Project, U.A.E.

Dubai Festival City Mall is a landmark two million sq. ft. urban retail resort, which forms the epicenter of Dubai Festival City. This property is owned by Al Futtaim engineering.

# 8,425 LED lights in 32 types

were successfully supplied and installed to replace the old, existing lights

The project achieved energy savings of 76%

Conducted and Managed the entire process of the retrofit project from sales, auditing, planning, execution, to installation.