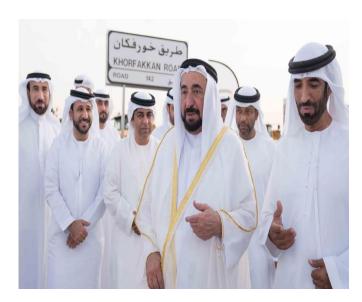

#### Shajah – Khor Fakkan Road Tunnel Project, U.A.E.

Shajah – Khor Fakkan Road is an 89km road, which was newly inaugurated on April 13, 2019 by H.H. Dr. Sheikh Sultan bin Muhammad Al Qasimi, Supreme Council Member and Ruler of Sharjah.

It consists of 5 sets of tunnel (bidirectional), including the Al Multaqa tunnel (2.7km), which is **longest tunnel** in the Middle East.